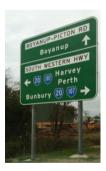

## South Western Highway Route from Perth to Bunbury (via Pinjarra, Harvey etc)

Travel to Bunbury on the South Western Highway.

Turn Left onto the Boyanup Picton Rd / S W Hwy Traffic Lights.

After Traffic Lights veer Left at the round about (150m).

Travel 700m to Piacentini & Son Facility Located on Right Hand Side of the road.

Enter the 2 Storey Administration building

-----