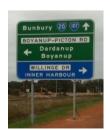

## Freeway / Old Coast Road Route from Perth to Bunbury

Travel From Perth to Bunbury.

Travel 600m past the intersection to Eaton, Pelican Pt, Australind (displayed on Left).

Turn Right into Thomson Road / Inner Harbour and travel 200m to T Junction.

Turn Right onto Willenge Drive heading towards South Western Hwy for 2.6km.

Traverse through the Boyanup Picton Rd / S W Hwy Traffic Lights.

After Traffic Lights Vere Left at the roundabout (150m).

Travel 700m to Piacentini & Son Facility Located on Right Hand Side of the road.