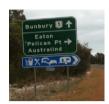

## Freeway / Old Coast Road Route from Perth to Bunbury

Travel From Perth to Bunbury.

Travel 600m past the intersection to Eaton, Pelican Pt, Australind (displayed on Left).

Turn Right into Thomson Road / Inner Harbour and travel 200m to T Junction.