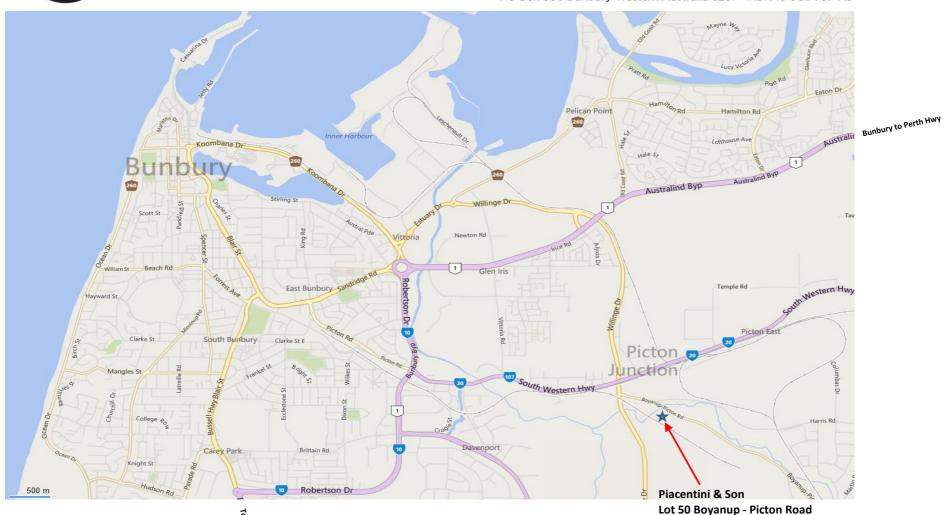

## **Directions to Piacentini & Son Picton Facility**

.\_\_\_\_

Turn Right onto Willenge Drive heading towards South Western Hwy for 2.6km.

Traverse through the Boyanup Picton Rd / S W Hwy Traffic Lights.

After Traffic Lights Vere Left at the roundabout (150m).

Travel 700m to Piacentini & Son Facility Located on Right Hand Side of the road.

Enter the 2 Storey Administration building

\_\_\_\_\_\_

## South Western Highway Route from Perth to Bunbury (via Pinjarra, Harvey etc)

Travel to Bunbury on the South Western Highway.

Turn Left onto the Boyanup Picton Rd / S W Hwy Traffic Lights.

After Traffic Lights veer Left at the round about (150m).

Travel 700m to Piacentini & Son Facility Located on Right Hand Side of the road.

Enter the 2 Storey Administration building

-----